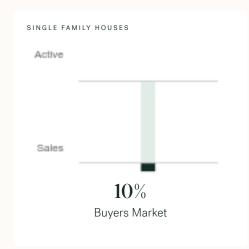

# Mission Single Family Houses

JANUARY 2025 - 5 YEAR TREND

KLEIN III

### **Market Status**

# Buyers Market

Mission is currently a **Buyers Market**. This means that **less than 12%** of listings are sold within **30 days**. Buyers may have a **slight advantage** when negotiating prices.