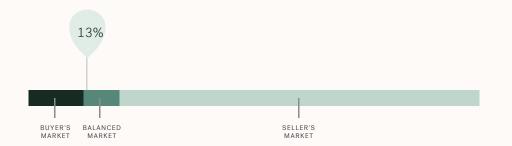

### **Market Status**

# Balanced Market

Mission is currently a **Balanced Market**. This means that **between 12% and 20%** of listings are sold within **30 days**. There may not be an advantage either way when negotiating prices.