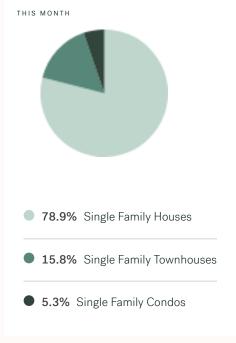

T REPORT

# Mission

January 2025



# **Mission Specialists**



Olga Tarasenko

B.LING (BACHELOR OF LINGUISTICS), DIBM

604 684 8844 · 705 olga@kleingroup.com

# **About Mission**

Mission is a suburb of Vancouver, bordering Maple Ridge, Agassiz and Chilliwack, with approximately 41,519 (2022) residents living in a land area of 41,519 (2022) square kilometers. Currently there are homes for sale in Mission, with an average price of 1,402,691, an average size of 2,766 sqft, and an average price per square feet of \$507.

# Mission Neighbourhoods

Dewdney Deroche Downtown Mission Durieu Hatzic Lake Errock Stave Falls Steelhead West Mission

# January 2025 Mission Overview

# KLEIN III



### Sales-to-Active Ratio







# **HPI Benchmark Price (Average Price)**







### **Market Share**







# Mission Single Family Houses

JANUARY 2025 - 5 YEAR TREND

KLEIN III



### **Market Status**

# Buyers Market

Mission is currently a **Buyers Market**. This means that **less than 12%** of listings are sold within **30 days**. Buyers may have a **slight advantage** when negotiating prices.









# Summary of Sales Price Change



### Summary of Sales Volume Change



# Sales Price



# Sales-to-Active Ratio



# **Number of Transactions**



# Mission Single Family Townhomes

KLEIN III |



JANUARY 2025 - 5 YEAR TREND

### **Market Status**

# Balanced Market

Mission is currently a **Balanced Market**. This means that **between 12% and 20%** of listings are sold within **30 days**. There may not be an advantage either way when negotiating prices.



Of Single Family
Townhouse