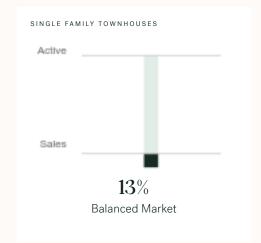

# Mission Single Family Townhomes

KLEIN III |

JANUARY 2025 - 5 YEAR TREND

### **Market Status**

# Balanced Market

Mission is currently a **Balanced Market**. This means that **between 12% and 20%** of listings are sold within **30 days**. There may not be an advantage either way when negotiating prices.