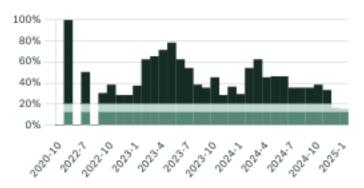

### Sales-to-Active Ratio

# Buyers Market

Mission is currently a **Buyers Market**. This means that **less than 12%** of listings are sold within **30 days**. Buyers may have a **slight advantage** when negotiating prices.