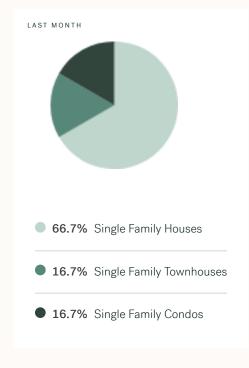

REPORT

# Mission

January 2025



# **Mission Specialists**



Olga Tarasenko

B.LING (BACHELOR OF LINGUISTICS), DIBM

604 684 8844 · 705 olga@kleingroup.com

# **About Mission**

Mission is a suburb of Vancouver, bordering Maple Ridge, Agassiz and Chilliwack, with approximately 41,519 (2022) residents living in a land area of 41,519 (2022) square kilometers. Currently there are homes for sale in Mission, with an average price of 1,402,691, an average size of 2,766 sqft, and an average price per square feet of \$507.

# Mission Neighbourhoods

Dewdney Deroche Downtown Mission Durieu Hatzic Lake Errock Stave Falls Steelhead West Mission

# January 2025 Mission Overview

# KLEIN III



### Sales-to-Active Ratio







# **HPI Benchmark Price (Average Price)**







### **Market Share**







# Mission Single Family Houses

JANUARY 2025 - 5 YEAR TREND

KLEIN III



### **Market Status**

# Buyers Market

Mission is currently a **Buyers Market**. This means that **less than 12%** of listings are sold within **30 days**. Buyers may have a **slight advantage** when negotiating prices.









# Summary of Sales Price Change



### Summary of Sales Volume Change



# Sales Price



# Sales-to-Active Ratio



# **Number of Transactions**



# Mission Single Family Townhomes

KLEIN III |



JANUARY 2025 - 5 YEAR TREND

### **Market Status**

# Balanced Market

Mission is currently a **Balanced Market**. This means that **between 12% and 20%** of listings are sold within **30 days**. There may not be an advantage either way when negotiating prices.



Of Single Family
Townhouse L