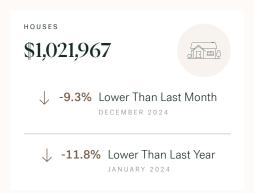

EIN III



RESIDENTIAL MARKET REPORT

# Mission

January 2025



# **Mission Specialists**



Olga Tarasenko

B.LING (BACHELOR OF LINGUISTICS), DIBM

604 684 8844 · 705 olga@kleingroup.com

# **About Mission**

Mission is a suburb of Vancouver, bordering Maple Ridge, Agassiz and Chilliwack, with approximately 41,519 (2022) residents living in a land area of 41,519 (2022) square kilometers. Currently there are homes for sale in Mission, with an average price of 1,402,691, an average size of 2,766 sqft, and an average price per square feet of \$507.

# Mission Neighbourhoods

Dewdney Deroche Downtown Mission Durieu Hatzic Lake Errock Stave Falls Steelhead West Mission

# January 2025 Mission Overview

# KLEIN III



### Sales-to-Active Ratio







# **HPI Benchmark Price (Average Price)**







### **Market Share**







# Mission Single Family Houses

JANUARY 2025 - 5 YEAR TREND

KLEIN III



### **Market Status**

# Buyers Market

Mission is currently a **Buyers Market**. This means that **less than 12%** of listings are sold within **30 days**. Buyers may have a **slight advantage** when negotiating prices.









# Summary of Sales Price Change



### Summary of Sales Volume Change



# Sales Price



# Sales-to-Active Ratio



# **Number of Transactions**



# Mission Single Family Townhomes

KLEIN III |



JANUARY 2025 - 5 YEAR TREND

### **Market Status**

# Balanced Market

Mission is currently a **Balanced Market**. This means that **between 12% and 20%** of listings are sold within **30 days**. There may not be an advantage either way when negotiating prices.